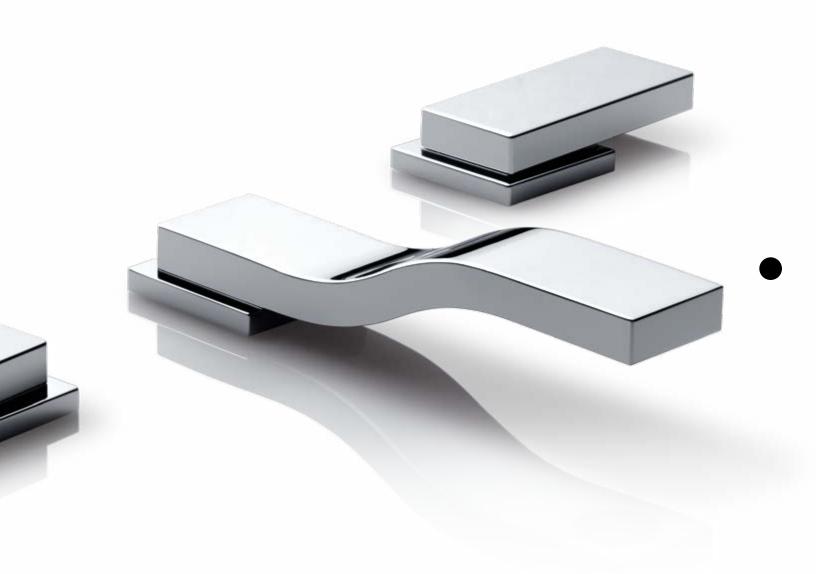

### FRANZ VIEGENER



#### FRANZ VIEGENER

FRANZ VIEGENER'S DESIGNS ARE BOLD, TIMELESS AND STYLISH WITH THE FUNCTIONALITY DEMANDED BY DISCRIMINATING CONSUMERS.

CREATIVE UNIQUENESS IS OUR PASSION AND OUR MISSION IS TO BRING STUNNING DESIGNS INTO THE BATHROOM TO MAKE IT YOUR OWN SANCTUARY.

### Transitional FEATURING A MARRIAGE OF MODERN AND CLASSIC DESIGN, FUSING THE CONTEMPORARY FUNCTIONAL BEAUTY THAT ELIMINATES

EXCESSIVE DECORATIONS WITH CLASSICAL

BEAUTY OF GRACEFUL CURVES









#### Edge collection









# Whimsically minimalistic



## Square meets round







EXPRESSES A CLEAN, CURVED DESIGN

MARKED BY RATIONALITY AND STYLISTIC PURITY.

THE SHEEN OF ITS FLAT SURFACES AND

GEOMETRIC INCISIONS IS AWE INSPIRING









WITH A FIRM BACK LEANING STANCE AND A SQUARE PYRAMIDAL BASE THIS FAUCET STANDS OUT FROM THE REST



COMBINING FUNDAMENTAL HANDLES
WITH MODERN STYLE ESCUTCHEONS
AND SPOUT TO CREATE A FUN ECLECTIC DESIGN







#### Timeless elegance



# Bold contemporary

DESIGN ALONG WITH FAST FILL TECHNOLOGY,
MAKES THIS FREESTANDING TUB FILLER
THE PERFECT CHOICE TO COMPLIMENT YOUR TUB















Wafer thin



12" / 16" Square Rain Head (30 / 40 cm.)



12" / 16" Round Rain Head (30 / 40 cm.)



 $16'' \times 12''$  Rectangular Rain Head (40 x 30 cm.)



16" x 12" Oval Rain Hea