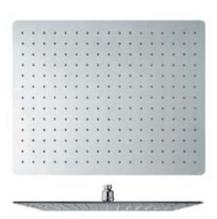

# Bold contemporary

DESIGN ALONG WITH FAST FILL TECHNOLOGY,
MAKES THIS FREESTANDING TUB FILLER
THE PERFECT CHOICE TO COMPLIMENT YOUR TUB

Wafer thin

12" / 16" Square Rain Head (30 / 40 cm.)

12" / 16" Round Rain Head (30 / 40 cm.)