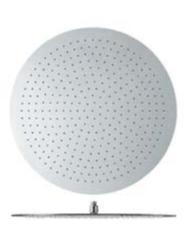

# Bold contemporary

DESIGN ALONG WITH FAST FILL TECHNOLOGY,
MAKES THIS FREESTANDING TUB FILLER
THE PERFECT CHOICE TO COMPLIMENT YOUR TUB

Wafer thin

12" / 16" Square Rain Head (30 / 40 cm.)

12" / 16" Round Rain Head (30 / 40 cm.)