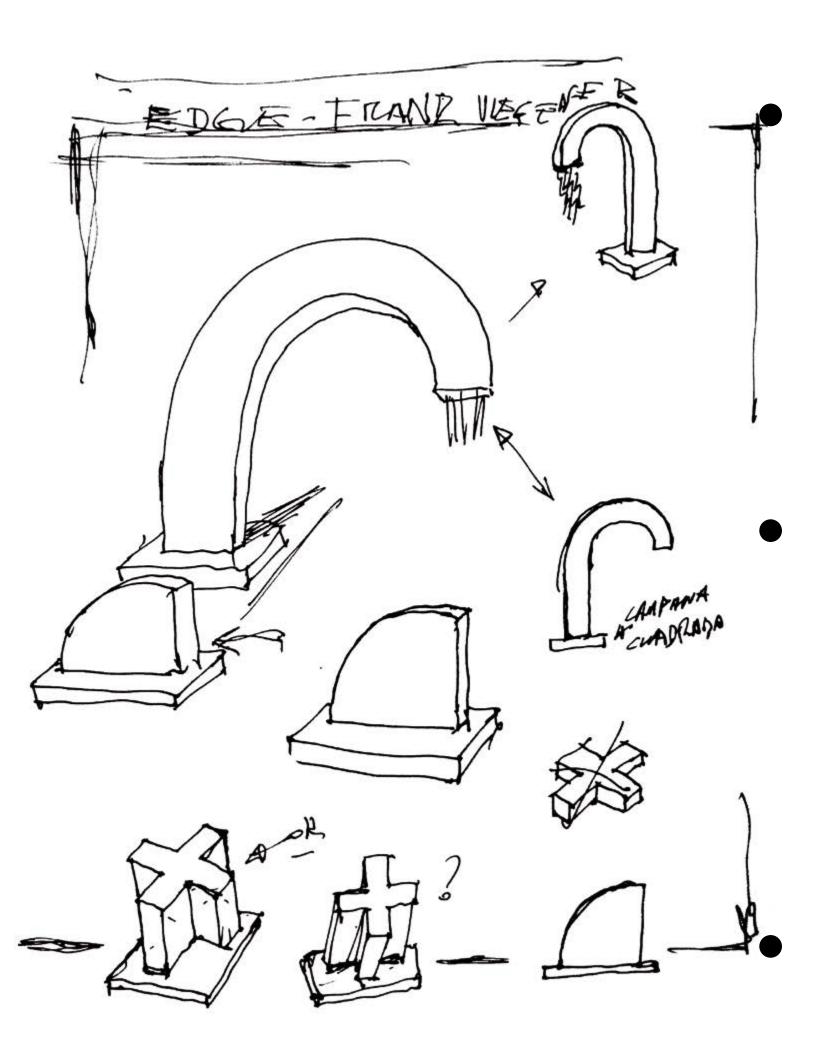

### FRANZ VIEGENER



#### FRANZ VIEGENER

FRANZ VIEGENER'S DESIGNS ARE BOLD, TIMELESS AND STYLISH WITH THE FUNCTIONALITY DEMANDED BY DISCRIMINATING CONSUMERS.

CREATIVE UNIQUENESS IS OUR PASSION AND OUR MISSION IS TO BRING STUNNING DESIGNS INTO THE BATHROOM TO MAKE IT YOUR OWN SANCTUARY.

### Transitional FEATURING A MARRIAGE OF MODERN AND CLASSIC DESIGN, FUSING THE CONTEMPORARY FUNCTIONAL BEAUTY THAT ELIMINATES

EXCESSIVE DECORATIONS WITH CLASSICAL

BEAUTY OF GRACEFUL CURVES









#### Edge collection









# Whimsically minimalistic



## Square meets round







EXPRESSES A CLEAN, CURVED DESIGN

MARKED BY RATIONALITY AND STYLISTIC PURITY.

THE SHEEN OF ITS FLAT SURFACES AND

GEOMETRIC INCISIONS IS AWE INSPIRING









WITH A FIRM BACK LEANING STANCE AND A SQUARE PYRAMIDAL BASE THIS FAUCET STANDS OUT FROM THE REST



COMBINING FUNDAMENTAL HANDLES
WITH MODERN STYLE ESCUTCHEONS
AND SPOUT TO CREATE A FUN ECLECTIC DESIGN







#### Timeless elegance



# Bold contemporary

DESIGN ALONG WITH FAST FILL TECHNOLOGY,
MAKES THIS FREESTANDING TUB FILLER
THE PERFECT CHOICE TO COMPLIMENT YOUR TUB















Wafer thin



12" / 16" Square Rain Head (30 / 40 cm.)



12" / 16" Round Rain Head (30 / 40 cm.)



 $16'' \times 12''$  Rectangular Rain Head (40 x 30 cm.)