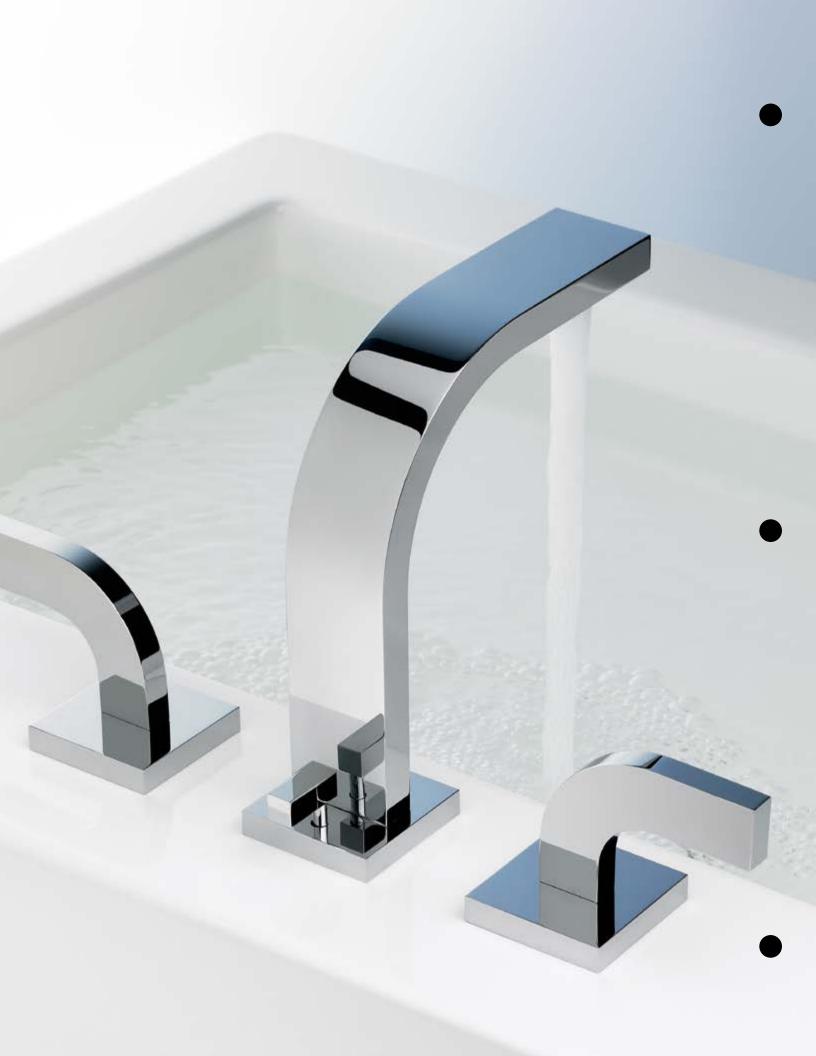

## Square meets round

EXPRESSES A CLEAN, CURVED DESIGN

MARKED BY RATIONALITY AND STYLISTIC PURITY.

THE SHEEN OF ITS FLAT SURFACES AND

GEOMETRIC INCISIONS IS AWE INSPIRING

WITH A FIRM BACK LEANING STANCE AND A SQUARE PYRAMIDAL BASE THIS FAUCET STANDS OUT FROM THE REST

COMBINING FUNDAMENTAL HANDLES
WITH MODERN STYLE ESCUTCHEONS
AND SPOUT TO CREATE A FUN ECLECTIC DESIGN