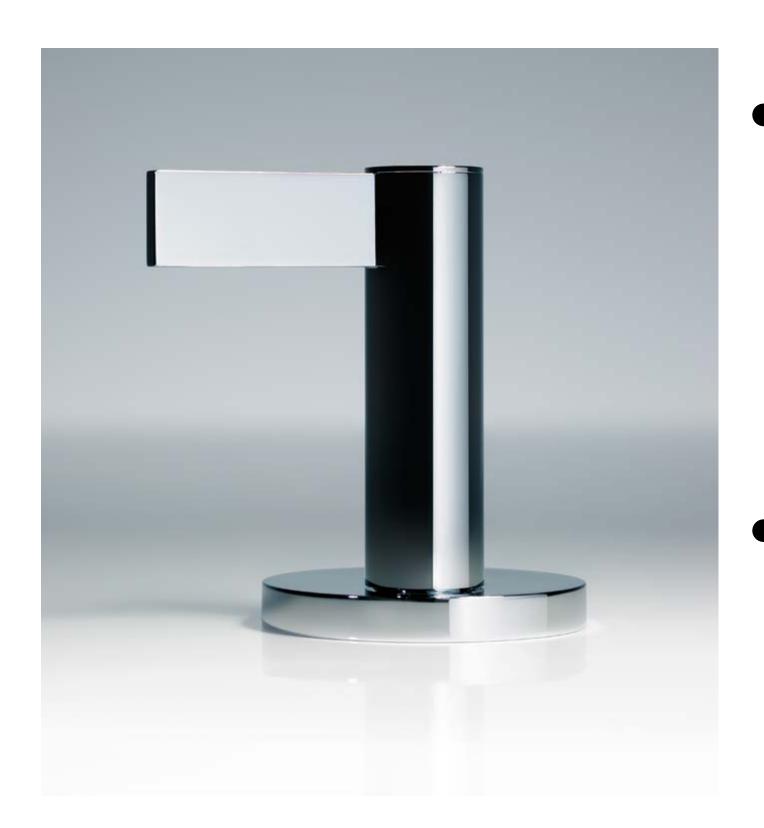

## Square meets round

EXPRESSES A CLEAN, CURVED DESIGN

MARKED BY RATIONALITY AND STYLISTIC PURITY.

THE SHEEN OF ITS FLAT SURFACES AND

GEOMETRIC INCISIONS IS AWE INSPIRING

WITH A FIRM BACK LEANING STANCE AND A SQUARE PYRAMIDAL BASE THIS FAUCET STANDS OUT FROM THE REST

COMBINING FUNDAMENTAL HANDLES
WITH MODERN STYLE ESCUTCHEONS
AND SPOUT TO CREATE A FUN ECLECTIC DESIGN