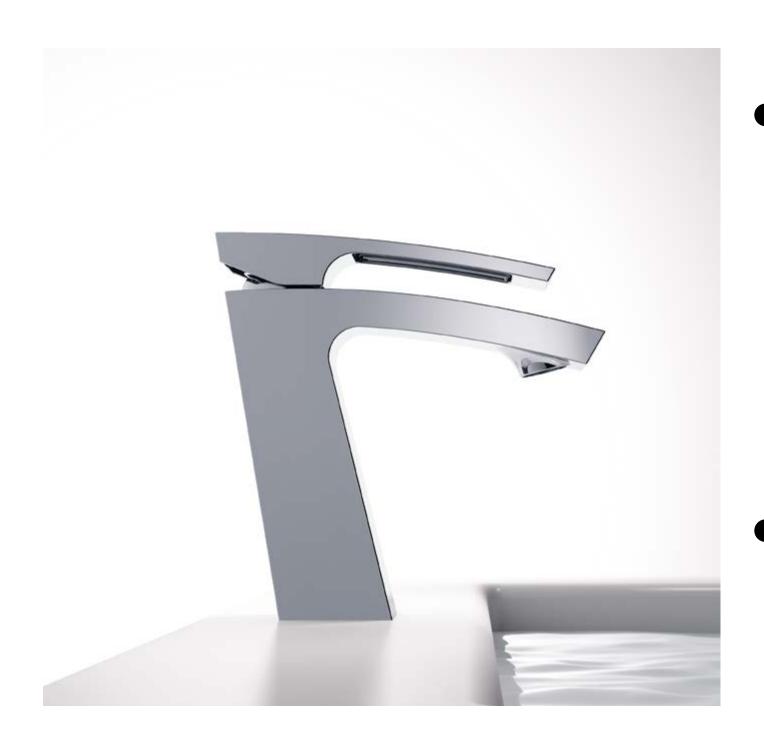

## Square meets round

EXPRESSES A CLEAN, CURVED DESIGN

MARKED BY RATIONALITY AND STYLISTIC PURITY.

THE SHEEN OF ITS FLAT SURFACES AND

GEOMETRIC INCISIONS IS AWE INSPIRING

WITH A FIRM BACK LEANING STANCE AND A SQUARE PYRAMIDAL BASE THIS FAUCET STANDS OUT FROM THE REST

COMBINING FUNDAMENTAL HANDLES
WITH MODERN STYLE ESCUTCHEONS
AND SPOUT TO CREATE A FUN ECLECTIC DESIGN