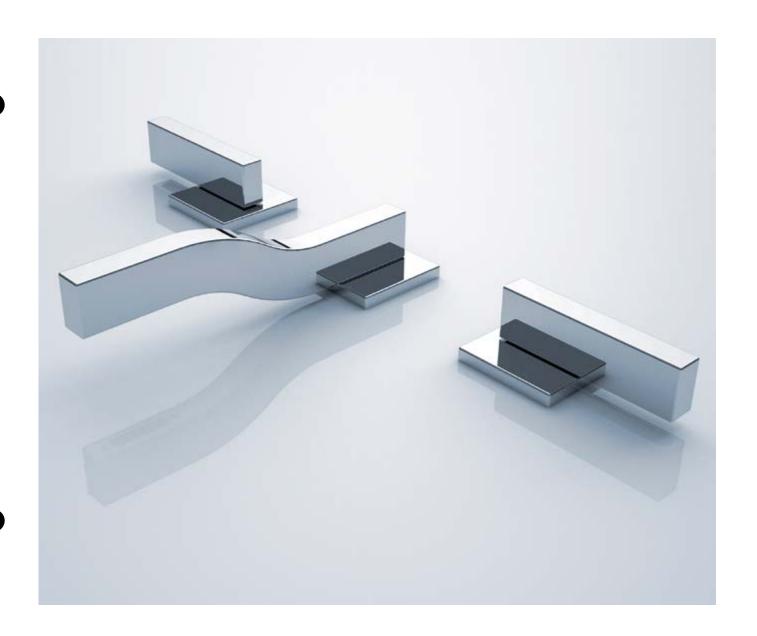

### FRANZ VIEGENER



#### FRANZ VIEGENER

FRANZ VIEGENER'S DESIGNS ARE BOLD, TIMELESS AND STYLISH WITH THE FUNCTIONALITY DEMANDED BY DISCRIMINATING CONSUMERS.

CREATIVE UNIQUENESS IS OUR PASSION AND OUR MISSION IS TO BRING STUNNING DESIGNS INTO THE BATHROOM TO MAKE IT YOUR OWN SANCTUARY.

### Transitional FEATURING A MARRIAGE OF MODERN AND CLASSIC DESIGN, FUSING THE CONTEMPORARY FUNCTIONAL BEAUTY THAT ELIMINATES

EXCESSIVE DECORATIONS WITH CLASSICAL

BEAUTY OF GRACEFUL CURVES









#### Edge collection









# Whimsically minimalistic



## Square meets round







EXPRESSES A CLEAN, CURVED DESIGN

MARKED BY RATIONALITY AND STYLISTIC PURITY.

THE SHEEN OF ITS FLAT SURFACES AND

GEOMETRIC INCISIONS IS AWE INSPIRING









WITH A FIRM BACK LEANING STANCE AND A SQUARE PYRAMIDAL BASE THIS FAUCET STANDS OUT FROM THE REST



COMBINING FUNDAMENTAL HANDLES
WITH MODERN STYLE ESCUTCHEONS
AND SPOUT TO CREATE A FUN ECLECTIC DESIGN







#### Timeless elegance



# Bold contemporary

DESIGN ALONG WITH FAST FILL TECHNOLOGY,
MAKES THIS FREESTANDING TUB FILLER
THE PERFECT CHOICE TO COMPLIMENT YOUR TUB















Wafer thin



12" / 16" Square Rain Head (30 / 40 cm.)



12" / 16" Round Rain Head (30 / 40 cm.)



 $16'' \times 12''$  Rectangular Rain Head (40 x 30 cm.)



16" x 12" Oval Rain Head (40 x 30 cm.)