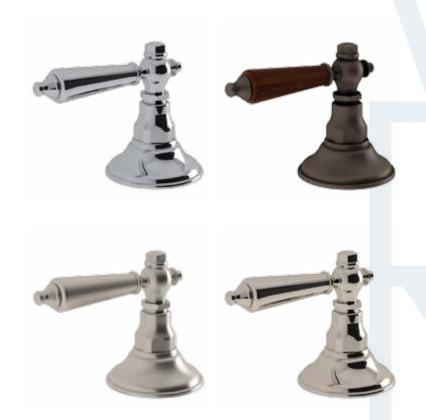

UENESS IS OUR PASSION AND OUR MISSION IS TO BRING STUNNING DESIGNS INTO THE BATHROOM TO MAKE IT YOUR OWN SANCTUARY.

### Transitional FEATURING A MARRIAGE OF MODERN AND CLASSIC DESIGN, FUSING THE CONTEMPORARY FUNCTIONAL BEAUTY THAT ELIMINATES

EXCESSIVE DECORATIONS WITH CLASSICAL

BEAUTY OF GRACEFUL CURVES









#### Edge collection









# Whimsically minimalistic



## Square meets round







EXPRESSES A CLEAN, CURVED DESIGN

MARKED BY RATIONALITY AND STYLISTIC PURITY.

THE SHEEN OF ITS FLAT SURFACES AND

GEOMETRIC INCISIONS IS AWE INSPIRING









WITH A FIRM BACK LEANING STANCE AND A SQUARE PYRAMIDAL BASE THIS FAUCET STANDS OUT FROM THE REST



COMBINING FUNDAMENTAL HANDLES
WITH MODERN STYLE ESCUTCHEONS
AND SPOUT TO CREATE A FUN ECLECTIC DESIGN







#### Timeless elegance



# Bold contemporary

DESIGN ALONG WITH FAST FILL TECHNOLOGY,
MAKES THIS FREESTANDING TUB FILLER
THE PERFECT CHOICE TO COMPLIMENT YOUR TUB















Wafer thin



12" / 16" Square Rain Head (30 / 40 cm.)



12" / 16" Round Rain Head (30 / 40 cm.)



 $16'' \times 12''$  Rectangular Rain Head (40 x 30 cm.)



16" x 12" Oval Rain Head (40 x 30 cm.)