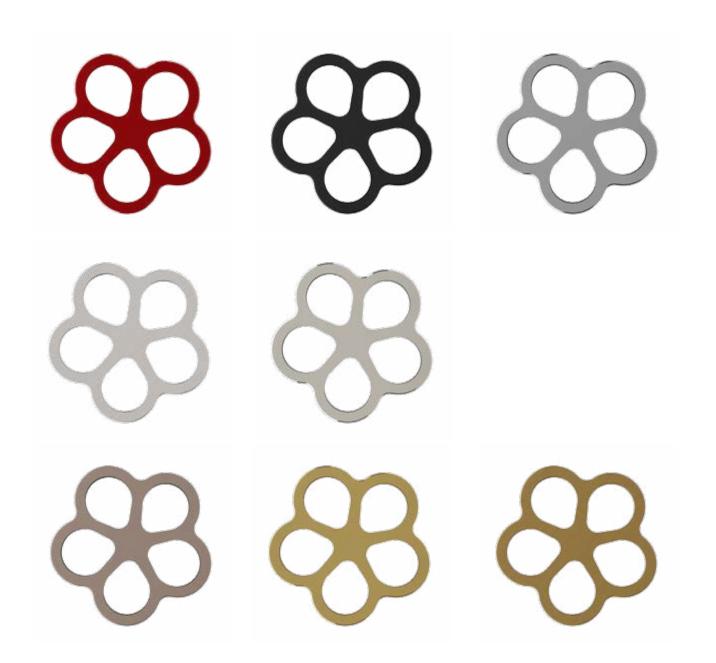

COMBINING FUNDAMENTAL HANDLES
WITH MODERN STYLE ESCUTCHEONS
AND SPOUT TO CREATE A FUN ECLECTIC DESIGN