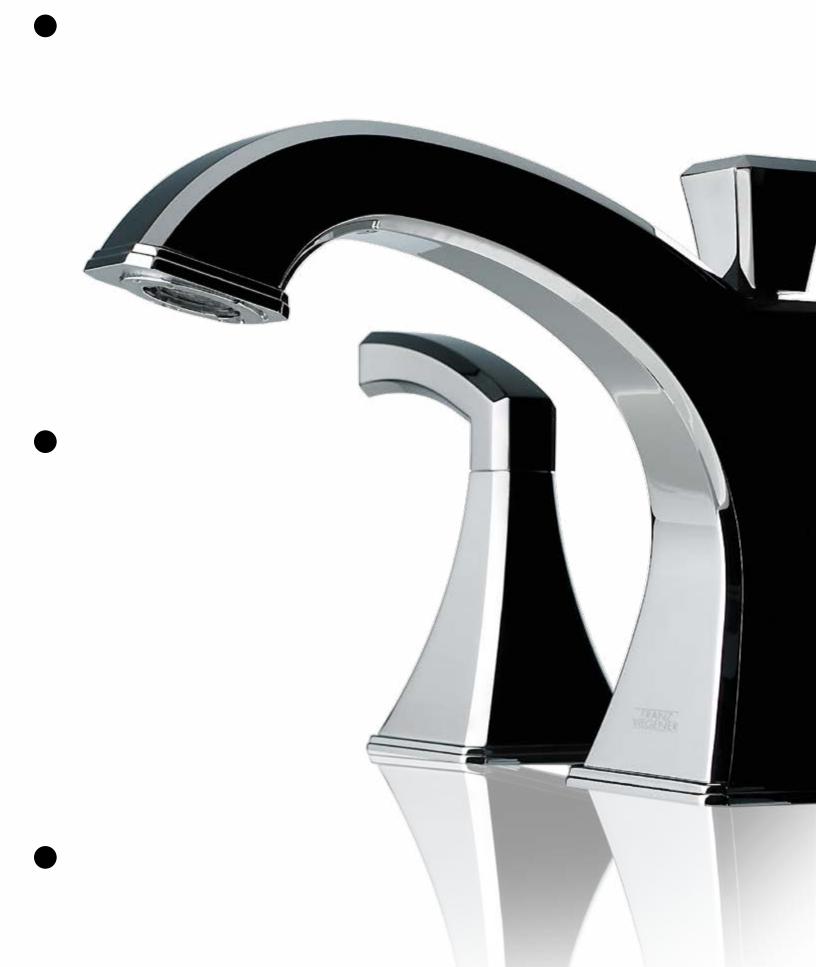

### Transitional FEATURING A MARRIAGE OF MODERN AND CLASSIC DESIGN, FUSING THE CONTEMPORARY FUNCTIONAL BEAUTY THAT ELIMINATES

EXCESSIVE DECORATIONS WITH CLASSICAL

BEAUTY OF GRACEFUL CURVES

#### Edge collection