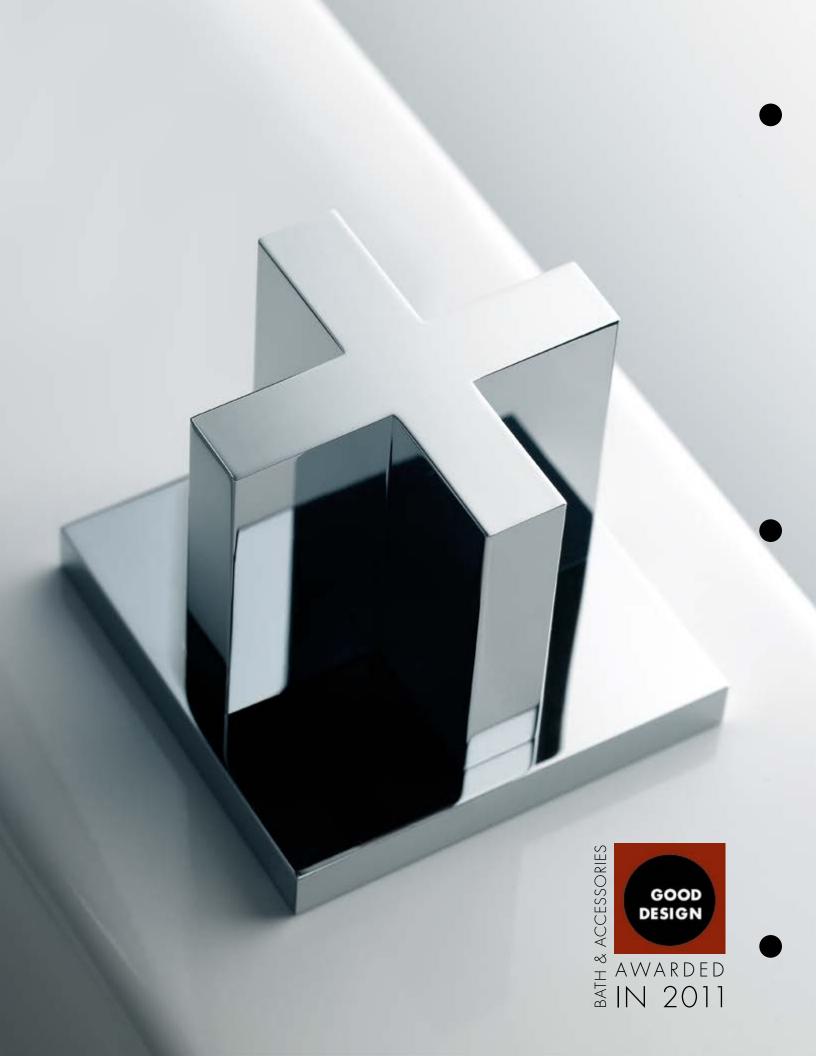

#### Edge collection

COMBINING FUNDAMENTAL HANDLES
WITH MODERN STYLE ESCUTCHEONS
AND SPOUT TO CREATE A FUN ECLECTIC DESIGN