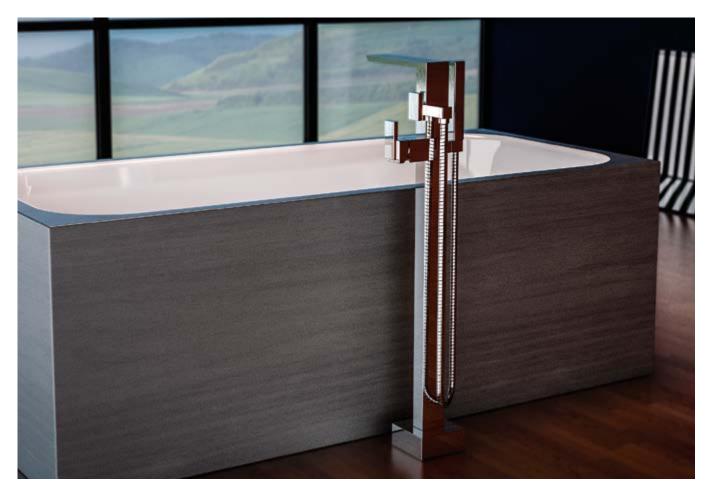

## Square meets round

EXPRESSES A CLEAN, CURVED DESIGN

MARKED BY RATIONALITY AND STYLISTIC PURITY.

THE SHEEN OF ITS FLAT SURFACES AND

GEOMETRIC INCISIONS IS AWE INSPIRING

WITH A FIRM BACK LEANING STANCE AND A SQUARE PYRAMIDAL BASE THIS FAUCET STANDS OUT FROM THE REST

# Bold contemporary

DESIGN ALONG WITH FAST FILL TECHNOLOGY,
MAKES THIS FREESTANDING TUB FILLER
THE PERFECT CHOICE TO COMPLIMENT YOUR TUB

Wafer thin

12" / 16" Square Rain Head (30 / 40 cm.)

12" / 16" Round Rain Head (30 / 40 cm.)