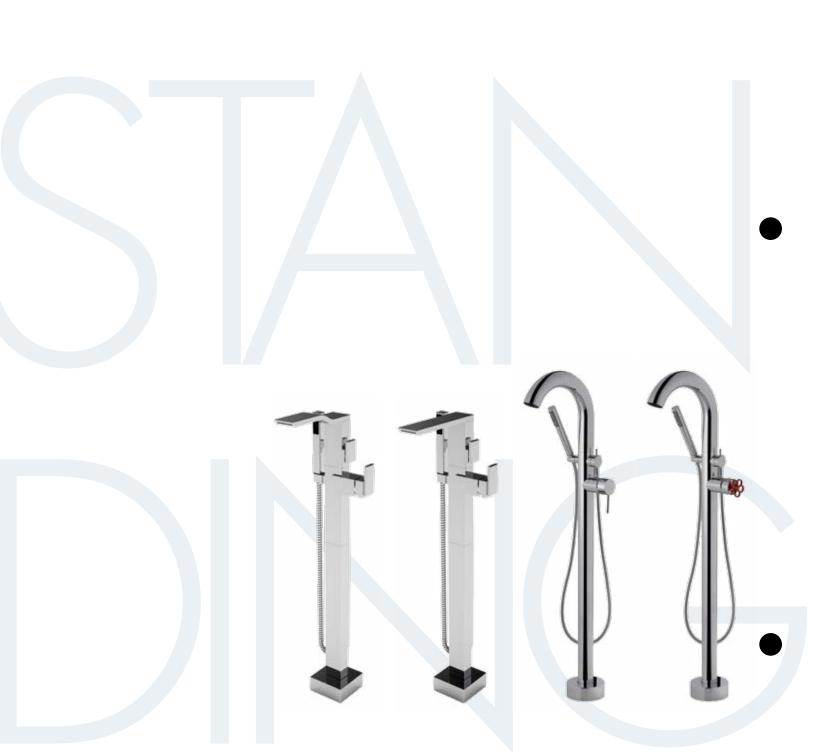

# Bold contemporary

DESIGN ALONG WITH FAST FILL TECHNOLOGY,
MAKES THIS FREESTANDING TUB FILLER
THE PERFECT CHOICE TO COMPLIMENT YOUR TUB

Wafer thin

12" / 16" Square Rain Head (30 / 40 cm.)

12" / 16" Round Rain Head (30 / 40 cm.)