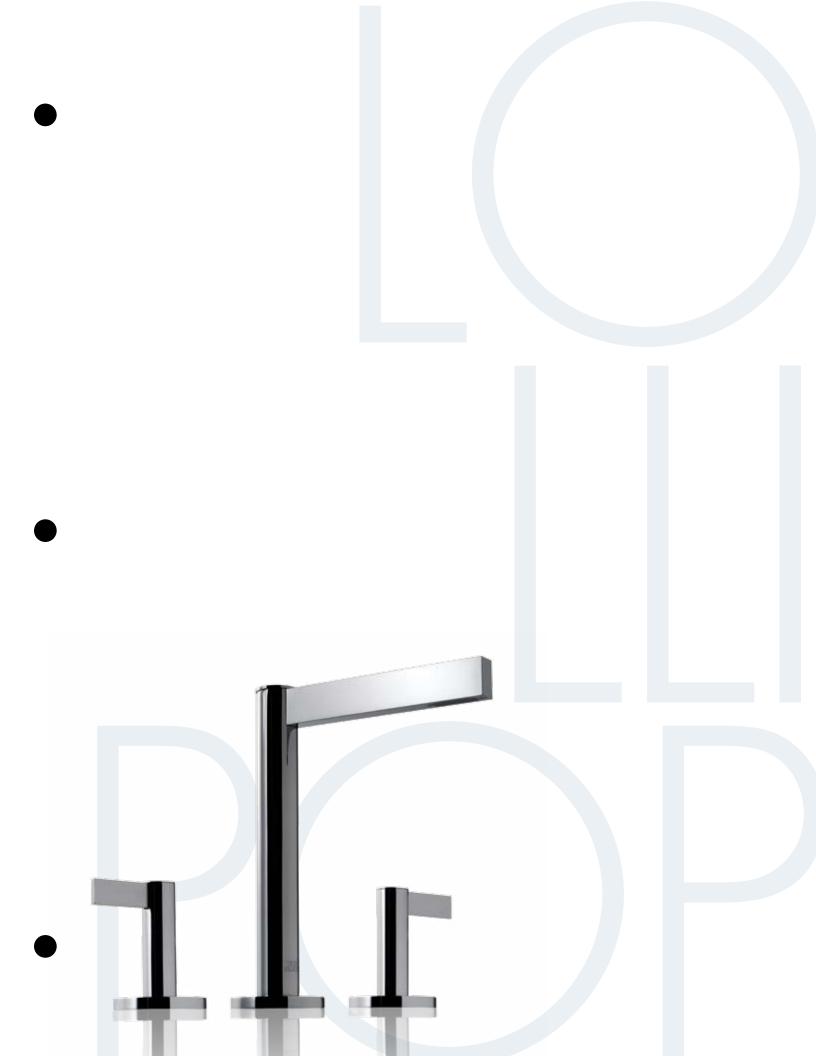

## Square meets round

EXPRESSES A CLEAN, CURVED DESIGN

MARKED BY RATIONALITY AND STYLISTIC PURITY.

THE SHEEN OF ITS FLAT SURFACES AND

GEOMETRIC INCISIONS IS AWE INSPIRING

WITH A FIRM BACK LEANING STANCE AND A SQUARE PYRAMIDAL BASE THIS FAUCET STANDS OUT FROM THE REST

COMBINING FUNDAMENTAL HANDLES
WITH MODERN STYLE ESCUTCHEONS
AND SPOUT TO CREATE A FUN ECLECTIC DESIGN