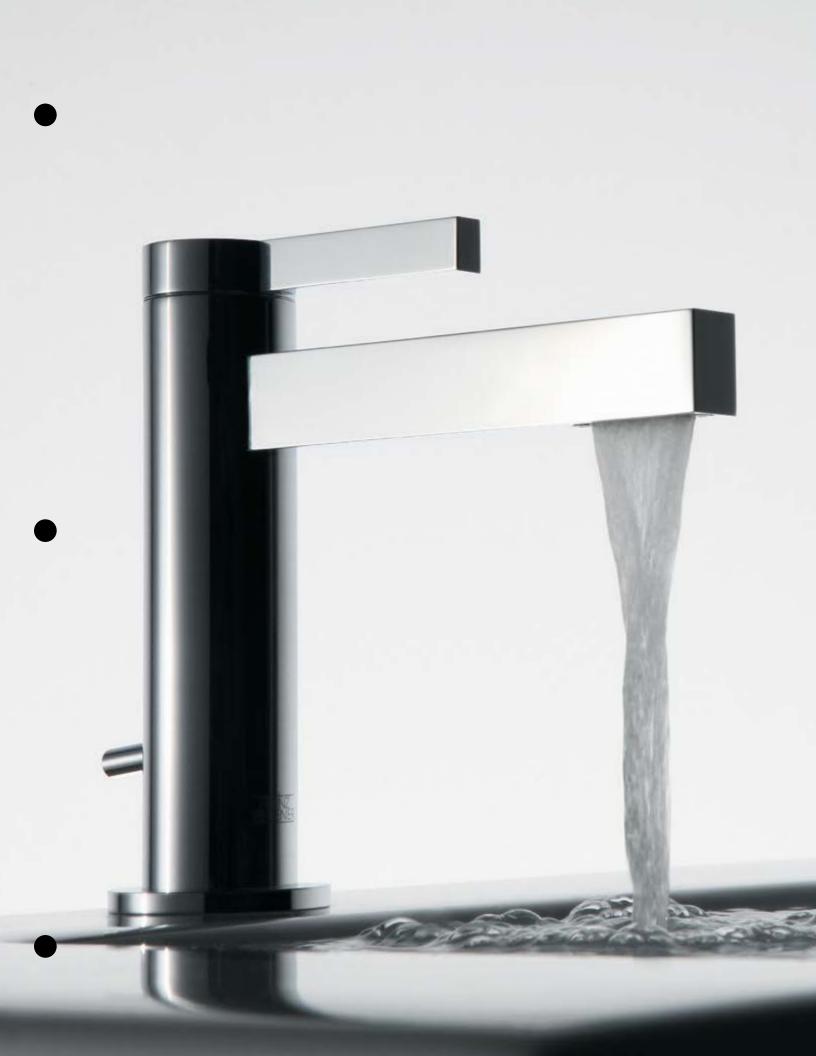

## Square meets round

EXPRESSES A CLEAN, CURVED DESIGN

MARKED BY RATIONALITY AND STYLISTIC PURITY.

THE SHEEN OF ITS FLAT SURFACES AND

GEOMETRIC INCISIONS IS AWE INSPIRING

WITH A FIRM BACK LEANING STANCE AND A SQUARE PYRAMIDAL BASE THIS FAUCET STANDS OUT FROM THE REST

COMBINING FUNDAMENTAL HANDLES
WITH MODERN STYLE ESCUTCHEONS
AND SPOUT TO CREATE A FUN ECLECTIC DESIGN