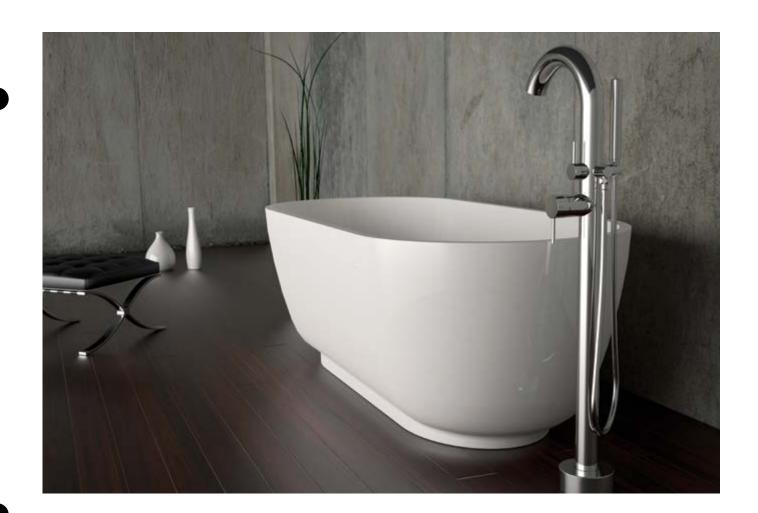

# Bold contemporary

DESIGN ALONG WITH FAST FILL TECHNOLOGY,
MAKES THIS FREESTANDING TUB FILLER
THE PERFECT CHOICE TO COMPLIMENT YOUR TUB

Wafer thin

12" / 16" Square Rain Head (30 / 40 cm.)

12" / 16" Round Rain Head (30 / 40 cm.)