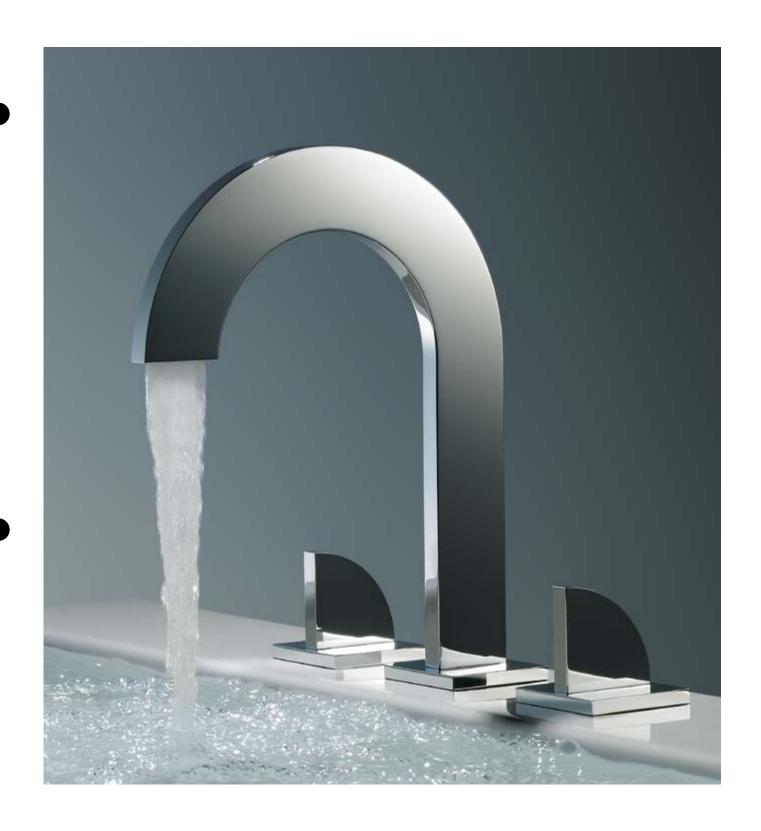

## Square meets round

EXPRESSES A CLEAN, CURVED DESIGN

MARKED BY RATIONALITY AND STYLISTIC PURITY.

THE SHEEN OF ITS FLAT SURFACES AND

GEOMETRIC INCISIONS IS AWE INSPIRING

WITH A FIRM BACK LEANING STANCE AND A SQUARE PYRAMIDAL BASE THIS FAUCET STANDS OUT FROM THE REST

COMBINING FUNDAMENTAL HANDLES
WITH MODERN STYLE ESCUTCHEONS
AND SPOUT TO CREATE A FUN ECLECTIC DESIGN