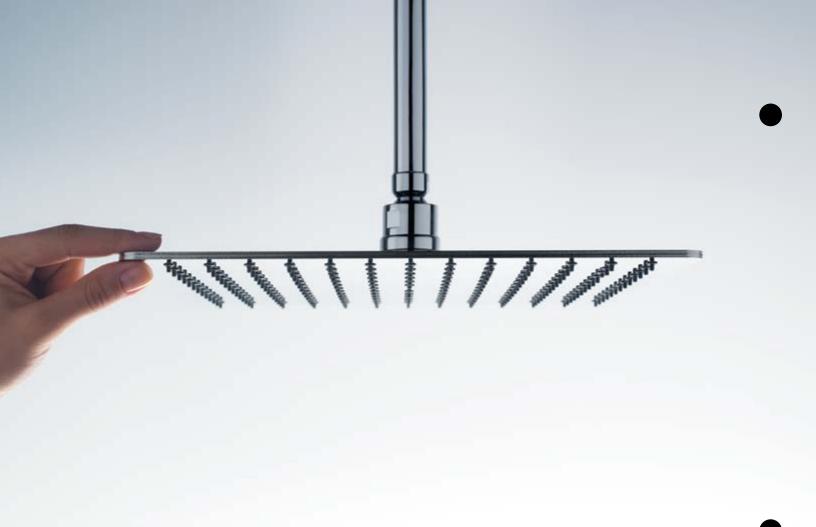

# Bold contemporary

DESIGN ALONG WITH FAST FILL TECHNOLOGY,
MAKES THIS FREESTANDING TUB FILLER
THE PERFECT CHOICE TO COMPLIMENT YOUR TUB

Wafer thin

12" / 16" Square Rain Head (30 / 40 cm.)

12" / 16" Round Rain Head (30 / 40 cm.)