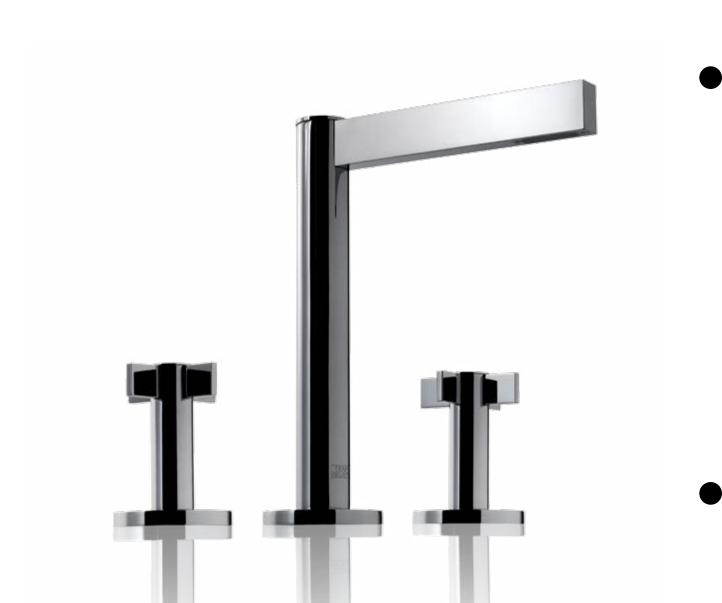

## Square meets round

EXPRESSES A CLEAN, CURVED DESIGN

MARKED BY RATIONALITY AND STYLISTIC PURITY.

THE SHEEN OF ITS FLAT SURFACES AND

GEOMETRIC INCISIONS IS AWE INSPIRING

WITH A FIRM BACK LEANING STANCE AND A SQUARE PYRAMIDAL BASE THIS FAUCET STANDS OUT FROM THE REST

COMBINING FUNDAMENTAL HANDLES
WITH MODERN STYLE ESCUTCHEONS
AND SPOUT TO CREATE A FUN ECLECTIC DESIGN