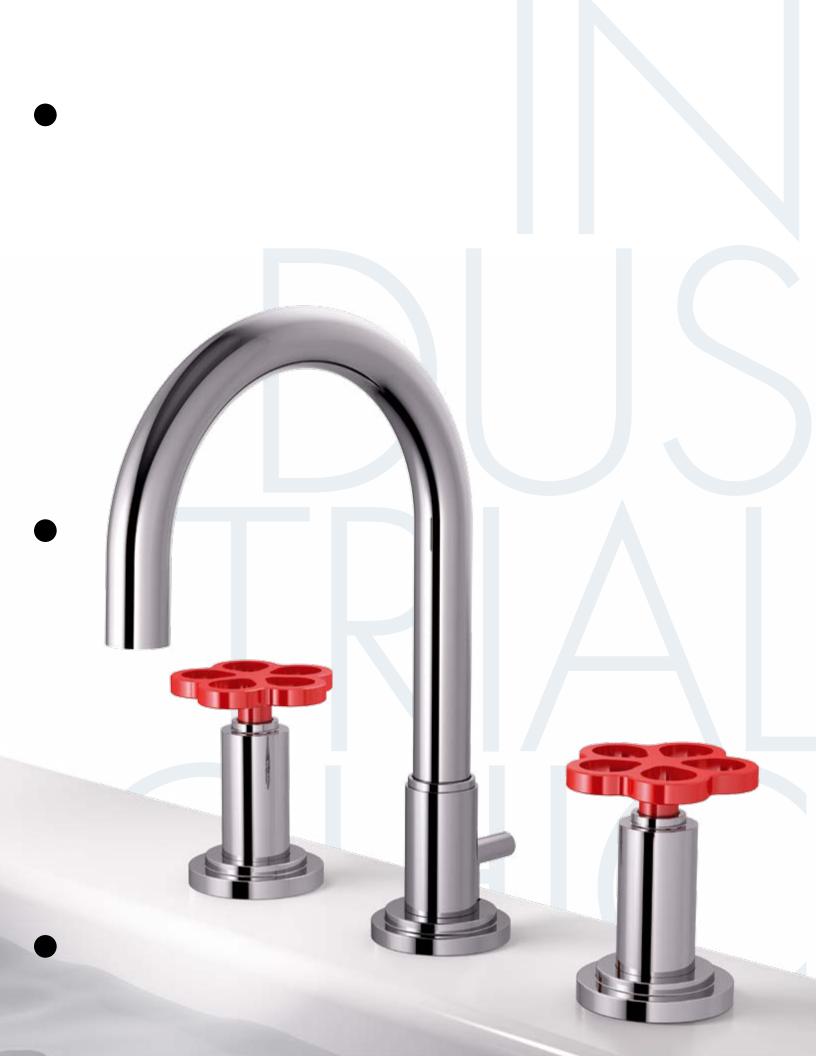

COMBINING FUNDAMENTAL HANDLES
WITH MODERN STYLE ESCUTCHEONS
AND SPOUT TO CREATE A FUN ECLECTIC DESIGN