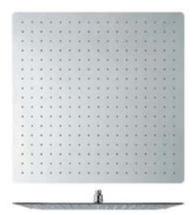

# Bold contemporary

DESIGN ALONG WITH FAST FILL TECHNOLOGY,
MAKES THIS FREESTANDING TUB FILLER
THE PERFECT CHOICE TO COMPLIMENT YOUR TUB

Wafer thin

12" / 16" Square Rain Head (30 / 40 cm.)

12" / 16" Round Rain Head (30 / 40 cm.)